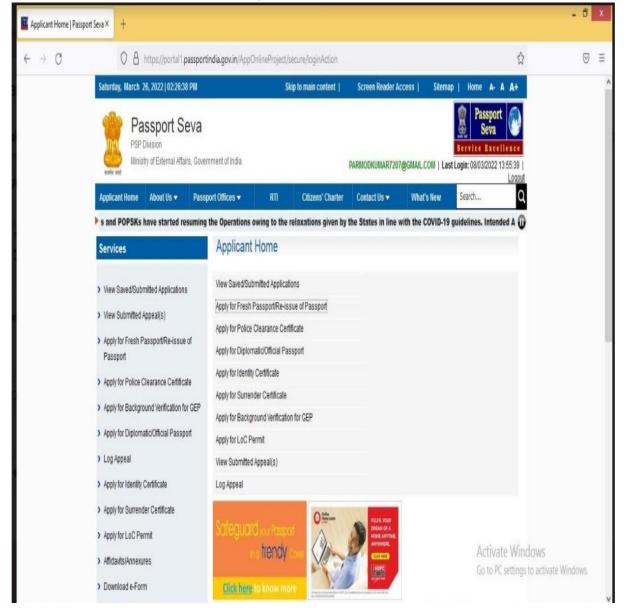

| 84987811    | 08-Dec-2021              |                           |                          |               |   |
|                                                    | 1 2 3            | 456789                 |                            |                   |                  | Page 1 of 9 | ) items 1 to 17 of 148.  |                           |                          |               |   |
|                                                    |                  |                        |                            |                   |                  |             |                          |                           |                          |               |   |

€ , P Type here to search

0 🗄 🜔 🖩 🖹 🚖 🧕 🌢 🗵 🕨 🖉

👶 34℃ Haze < 🕼 🎞 🕼 ENG 26-03-2022 🚦

#### **Passport Service**



## **Online Admissions and Fee**

| dheadmissions.nic.in                             |                                                                                                                  |                                             |                   |                |                                                                                   | B \$ 1                            |
|--------------------------------------------------|------------------------------------------------------------------------------------------------------------------|---------------------------------------------|-------------------|----------------|-----------------------------------------------------------------------------------|-----------------------------------|
| -UG 👌 Dashbboard-P(