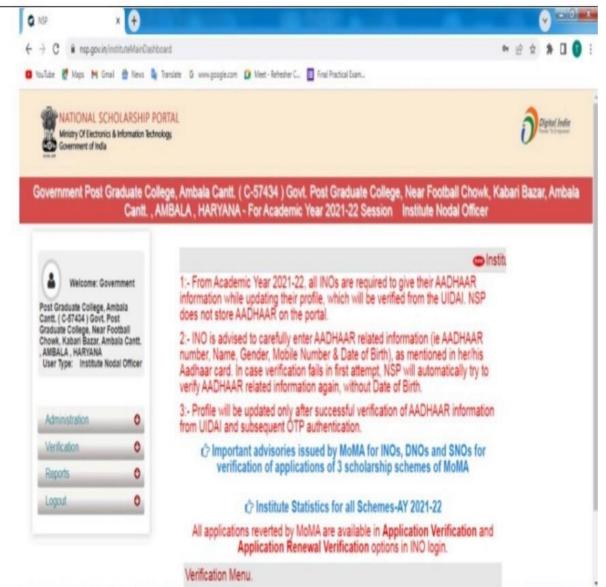

## **POSE Scholarship**

| ۵ | saralharyana.gov.in                                                                            | Ŷ                 | 3                 | :  |
|---|------------------------------------------------------------------------------------------------|-------------------|-------------------|----|
|   |                                                                                                |                   | _                 |    |
|   | SIGN IN HERE                                                                                   |                   |                   |    |
|   | Login ID:                                                                                      |                   |                   | I  |
| L | 0                                                                                              |                   |                   | I  |
| L | Password:                                                                                      |                   | _                 | I  |
|   | Enter your Password                                                                            |                   |                   | l  |
|   |                                                                                                |                   |                   |    |
| L | 313648                                                                                         |                   |                   |    |
|   | Type here                                                                                      | 2                 | 3                 |    |
| I | SUBMIT                                                                                         |                   |                   |    |
| I | Forgot Password New user ? R                                                                   | tegister          |                   |    |
|   | here                                                                                           |                   |                   |    |
|   |                                                                                                |                   |                   |    |
| A | Antyodaya SARAL Helpline - 📞 01<br>*7:00 AM - 8:00 PM (Monday to Satur<br>Government Holidays) | 172-39<br>day, ex | 968400<br>cluding | )  |
|   | e FAQ's TERMS & CONDITION                                                                      | 100000            |                   |    |
|   | cellation / Refund policy Privacy Po<br>tact Us                                                | iicy s            | ме мар            | 20 |